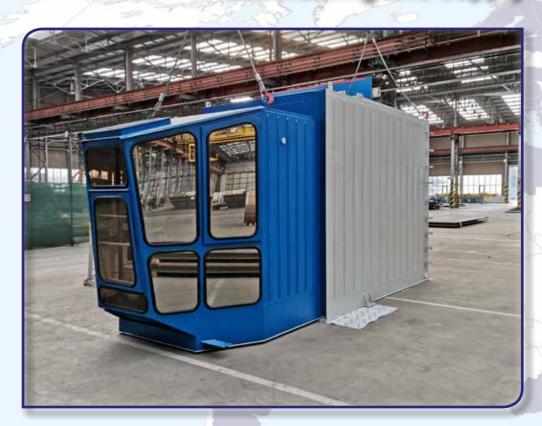

Installation of overhauled steel structure, machinery and new electrical system

Installation of overhauled steel structure, machinery and new electrical system

Installation of overhauled steel structure, machinery and new electrical system

Installation of overhauled steel structure, machinery and new electrical system

**Assembly works** 

**Assembly works** 

**Assembly works** 

16/27 t x 33/21 m – capacity GANZ-type double-jib level-luffing portal crane