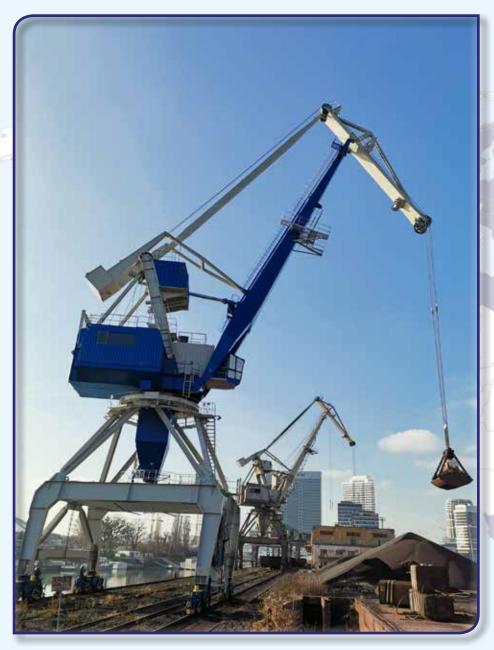

#### CRANE MODERNIZATION

16/27 t x 33/21 m – capacity GANZ-type double-jib level-luffing portal crane

for SLOVENSKÁ PLAVBA A PRÍSTAVY a.s. 2020

Installation of overhauled steel structure, machinery and new electrical system

**Assembly works** 

**Assembly works** 

**Assembly works** 

16/27 t x 33/21 m – capacity GANZ-type double-jib level-luffing portal crane