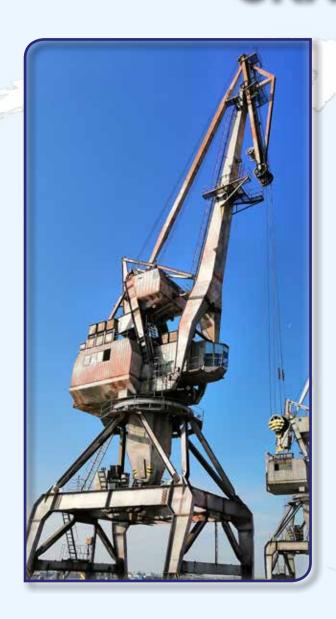

#### CRANE MODERNIZATION

16/27 t x 33/21 m – capacity GANZ-type double-jib level-luffing portal crane

for SLOVENSKÁ PLAVBA A PRÍSTAVY a.s. 2020

**Assembly works** 

Dismounting the crane

Dismounting the crane

Dismounting the crane

Relocation

Overhauling and supplying new and modern parts

Overhauling and supplying new and modern parts

Installation of overhauled steel structure, machinery and new electrical system