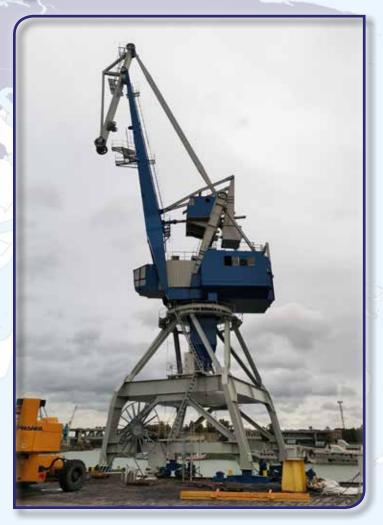

#### CRANE MODERNIZATION

16/27 t x 33/21 m – capacity GANZ-type double-jib level-luffing portal crane

for SLOVENSKÁ PLAVBA A PRÍSTAVY a.s. 2020

**Assembly works** 

Dismounting the crane

Dismounting the crane

Dismounting the crane

Relocation

Overhauling and supplying new and modern parts

Overhauling and supplying new and modern parts

Installation of overhauled steel structure, machinery and new electrical system