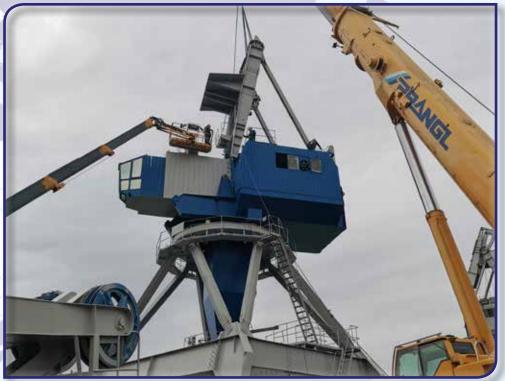

Installation of overhauled steel structure, machinery and new electrical system

Installation of overhauled steel structure, machinery and new electrical system

Installation of overhauled steel structure, machinery and new electrical system

Installation of overhauled steel structure, machinery and new electrical system

**Assembly works** 

**Assembly works** 

**Assembly works** 

16/27 t x 33/21 m – capacity GANZ-type double-jib level-luffing portal crane