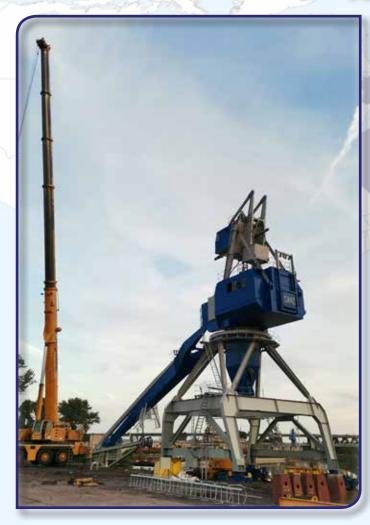

Installation of overhauled steel structure, machinery and new electrical system

**Assembly works** 

**Assembly works** 

**Assembly works** 

16/27 t x 33/21 m – capacity GANZ-type double-jib level-luffing portal crane