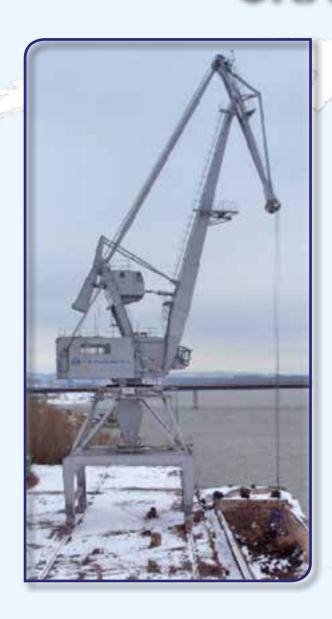

# CRANE MODERNIZATION

16/27 t x 33/21 m – capacity GANZ-type double-jib level-luffing portal crane

for U.S. Steel Serbia 2004

# Modernization of a GANZ-type double-jib level-luffing portal crane Test and trials

16/27 t x 33/21 m – capacity GANZ-type double-jib level-luffing portal crane

for U.S. Steel Serbia 2004
Thank you for you attention!
www.ganztrading.hu