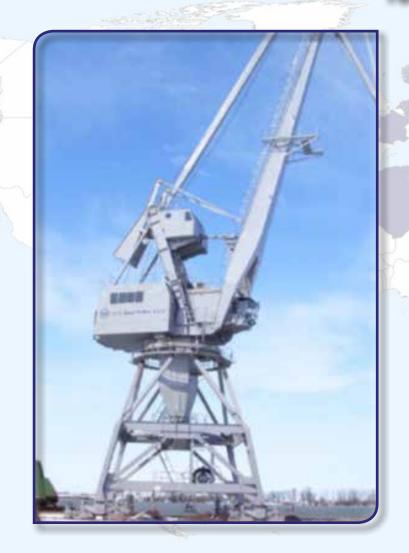

# CRANE MODERNIZATION

16/27 t x 33/21 m – capacity GANZ-type double-jib level-luffing portal crane

for U.S. Steel Serbia 2004

# Modernization of a GANZ-type double-jib level-luffing portal crane Test and trials

16/27 t x 33/21 m – capacity GANZ-type double-jib level-luffing portal crane

for U.S. Steel Serbia 2004
Thank you for you attention!
www.ganztrading.hu