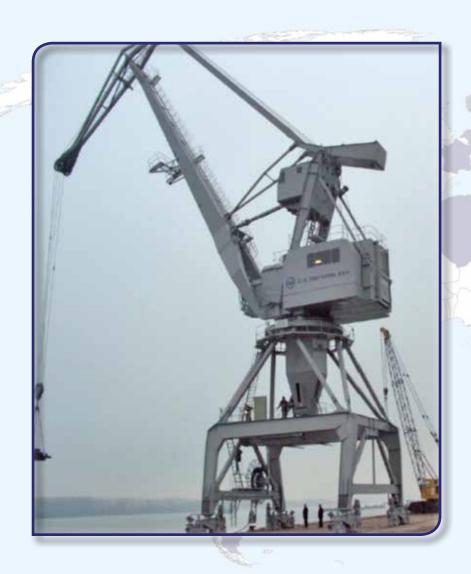

# CRANE MODERNIZATION

16/27 t x 33/21 m – capacity GANZ-type double-jib level-luffing portal crane

for U.S. Steel Serbia 2004

# Modernization of a GANZ-type double-jib level-luffing portal crane Test and trials

16/27 t x 33/21 m – capacity GANZ-type double-jib level-luffing portal crane

for U.S. Steel Serbia 2004
Thank you for you attention!
www.ganztrading.hu