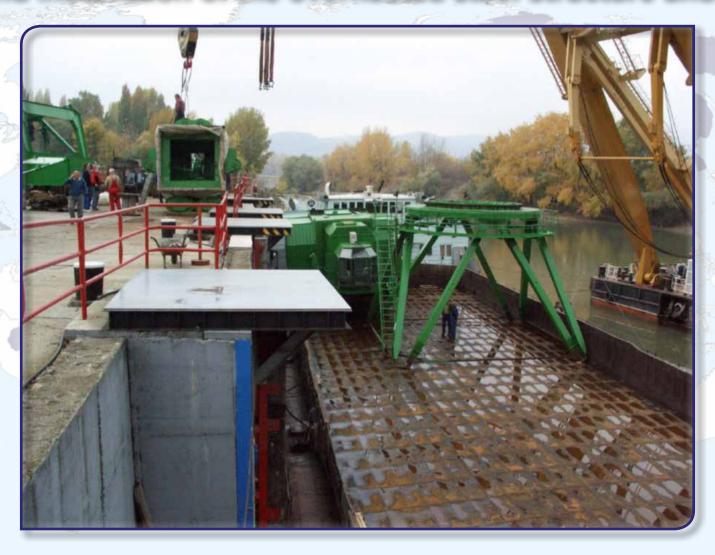

### Modernization of a GANZ-type double-jib level-luffing portal crane Overhauling of steel structure and machinery

## Modernization of a GANZ-type double-jib level-luffing portal crane Overhauling of steel structure and machinery