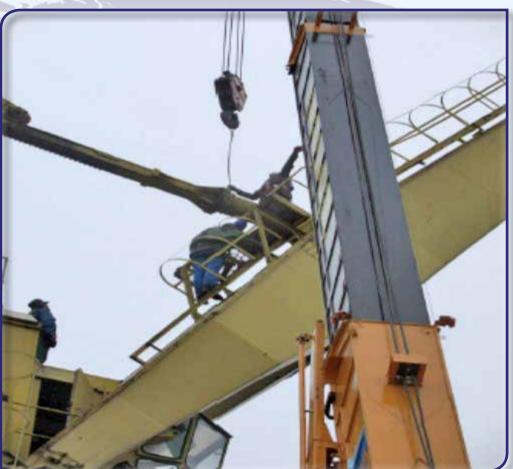

### Modernization of a GANZ-type double-jib level-luffing portal crane Overhauling of steel structure and machinery

## Modernization of a GANZ-type double-jib level-luffing portal crane Overhauling of steel structure and machinery