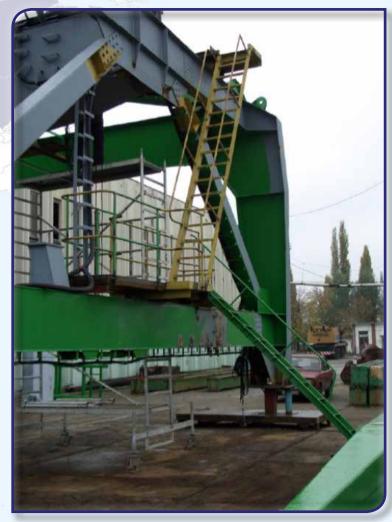

#### Modernization of a GANZ-type double-jib level-luffing portal crane Supply new and modern electrical system