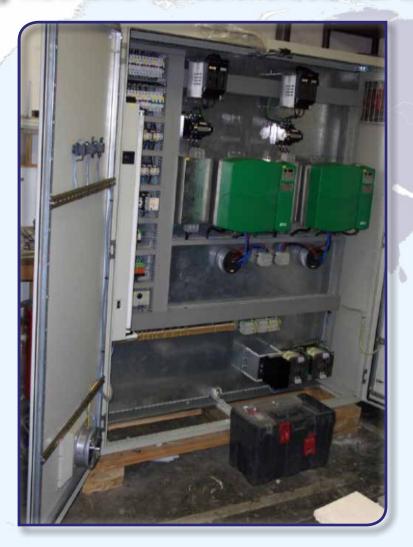

#### Modernization of a GANZ-type double-jib level-luffing portal crane Supply new and modern electrical system