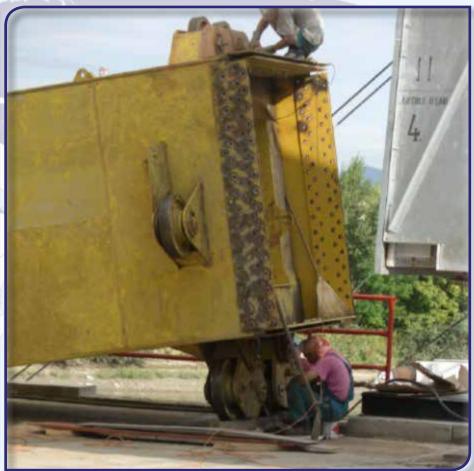

### Modernization of a GANZ-type double-jib level-luffing portal crane Overhauling of steel structure and machinery

## Modernization of a GANZ-type double-jib level-luffing portal crane Overhauling of steel structure and machinery