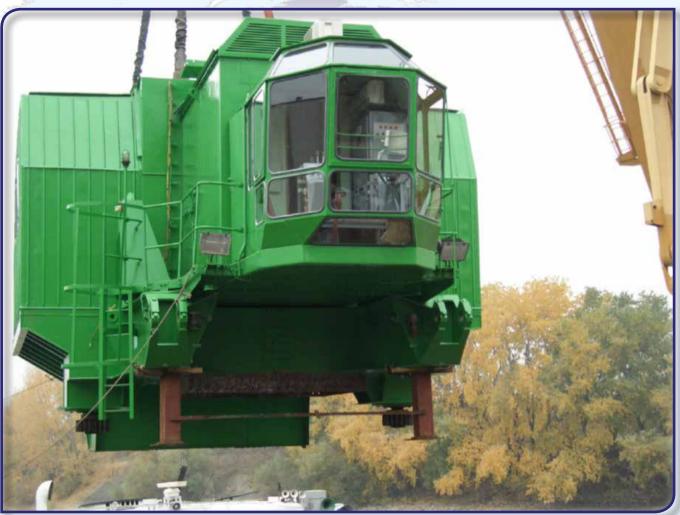

### Modernization of a GANZ-type double-jib level-luffing portal crane Overhauling of steel structure and machinery

## Modernization of a GANZ-type double-jib level-luffing portal crane Overhauling of steel structure and machinery