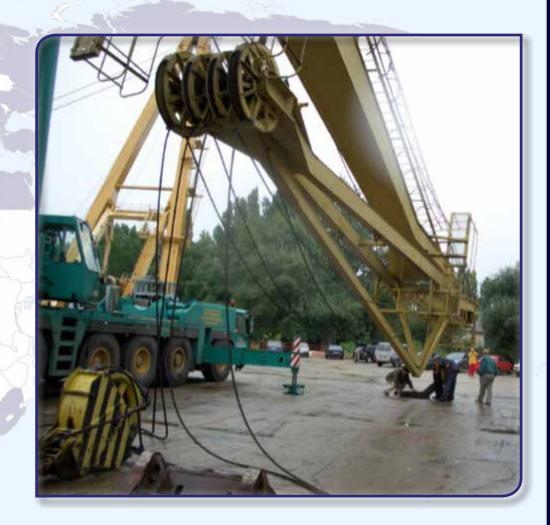

### Modernization of a GANZ-type double-jib level-luffing portal crane Overhauling of steel structure and machinery

## Modernization of a GANZ-type double-jib level-luffing portal crane Overhauling of steel structure and machinery