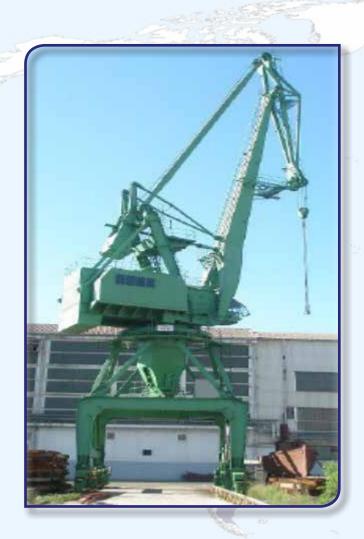

#### CRANE MODERNIZATION

16/27 t x 33/21 m – capacity GANZ type Double-Jib Level-Luffing Portal Crane

for Brodosplit Shipyard Split (Croatia) 2006

#### Modernization of a GANZ-type double-jib level-luffing portal crane