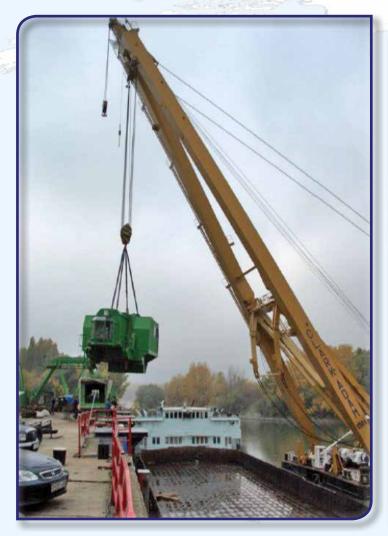

### Modernization of a GANZ-type double-jib level-luffing portal crane Overhauling of steel structure and machinery

## Modernization of a GANZ-type double-jib level-luffing portal crane Overhauling of steel structure and machinery