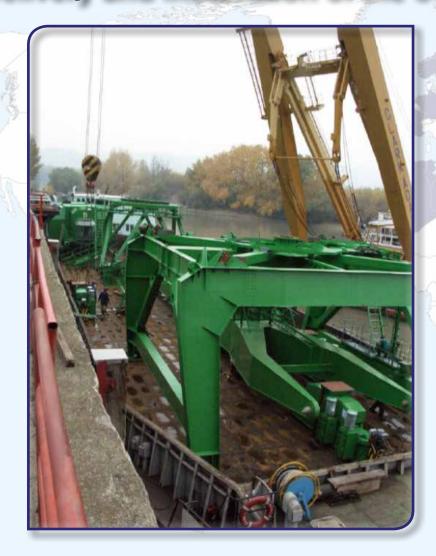

### Modernization of a GANZ-type double-jib level-luffing portal crane Overhauling of steel structure and machinery

## Modernization of a GANZ-type double-jib level-luffing portal crane Overhauling of steel structure and machinery