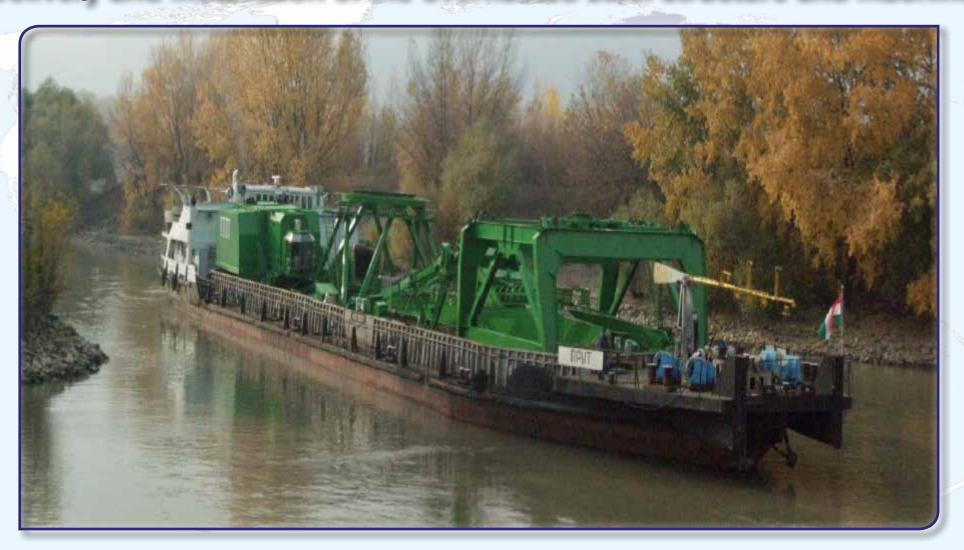

### Modernization of a GANZ-type double-jib level-luffing portal crane Overhauling of steel structure and machinery

## Modernization of a GANZ-type double-jib level-luffing portal crane Overhauling of steel structure and machinery