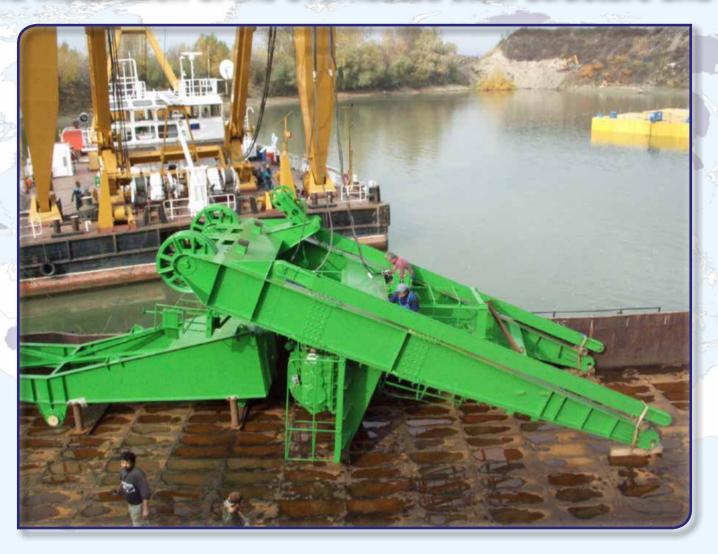

### Modernization of a GANZ-type double-jib level-luffing portal crane Overhauling of steel structure and machinery

## Modernization of a GANZ-type double-jib level-luffing portal crane Overhauling of steel structure and machinery