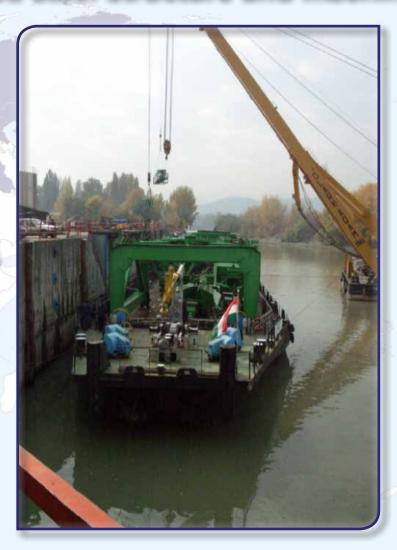

#### Modernization of a GANZ-type double-jib level-luffing portal crane Test and trials

16/27 t x 33/21 m – capacity GANZ type Double-Jib Level-Luffing Portal Crane

for Brodosplit Shipyard Split (Croatia) 2006
Thank you for you attention!
www.ganztrading.hu