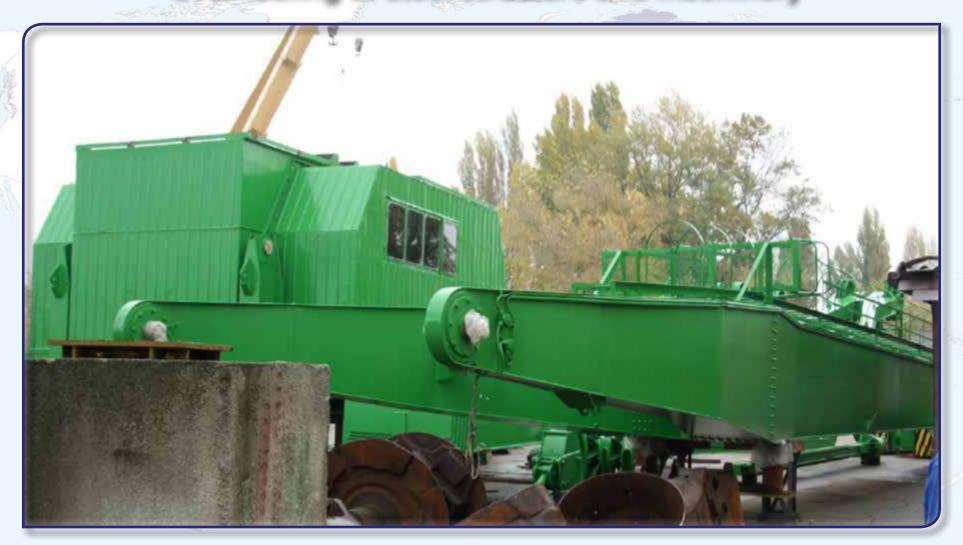

#### Modernization of a GANZ-type double-jib level-luffing portal crane Test and trials

16/27 t x 33/21 m – capacity GANZ type Double-Jib Level-Luffing Portal Crane

for Brodosplit Shipyard Split (Croatia) 2006
Thank you for you attention!
www.ganztrading.hu