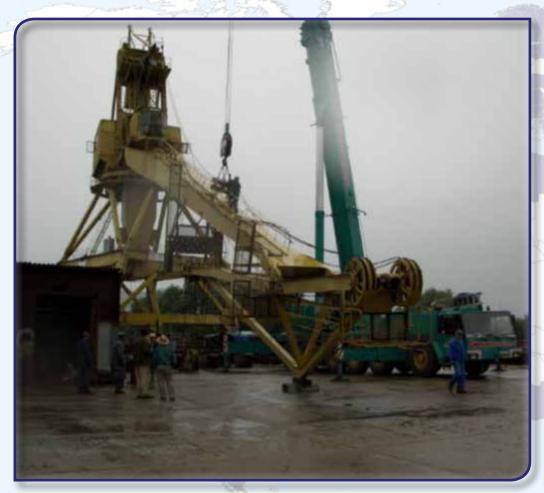

### Modernization of a GANZ-type double-jib level-luffing portal crane Overhauling of steel structure and machinery

## Modernization of a GANZ-type double-jib level-luffing portal crane Overhauling of steel structure and machinery