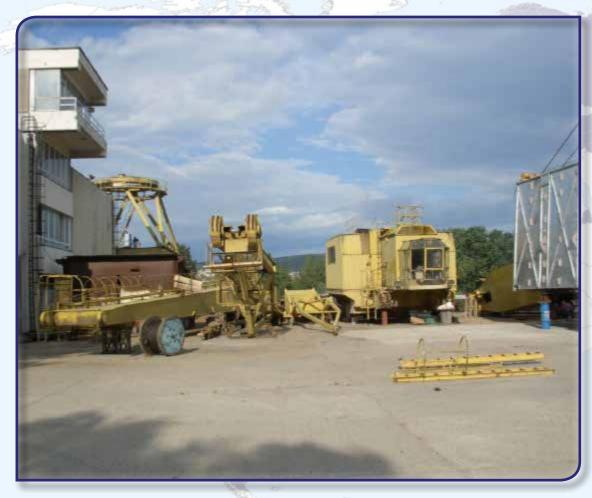

### Modernization of a GANZ-type double-jib level-luffing portal crane Overhauling of steel structure and machinery

## Modernization of a GANZ-type double-jib level-luffing portal crane Overhauling of steel structure and machinery