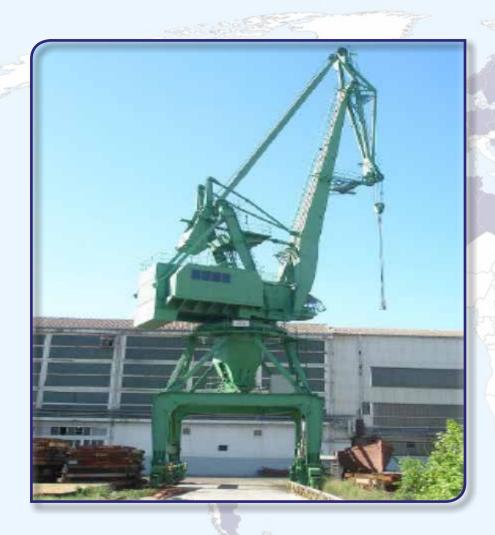

#### Modernization of a GANZ-type double-jib level-luffing portal crane Test and trials

16/27 t x 33/21 m – capacity GANZ type Double-Jib Level-Luffing Portal Crane

for Brodosplit Shipyard Split (Croatia) 2006
Thank you for you attention!
www.ganztrading.hu