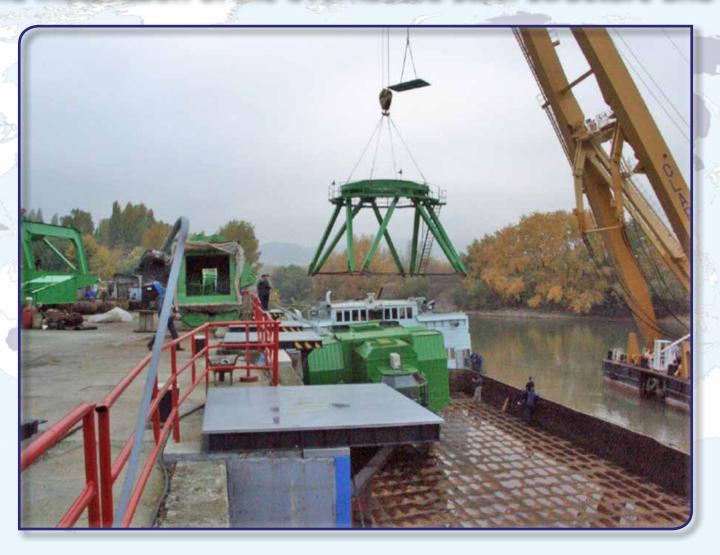

### Modernization of a GANZ-type double-jib level-luffing portal crane Overhauling of steel structure and machinery

## Modernization of a GANZ-type double-jib level-luffing portal crane Overhauling of steel structure and machinery