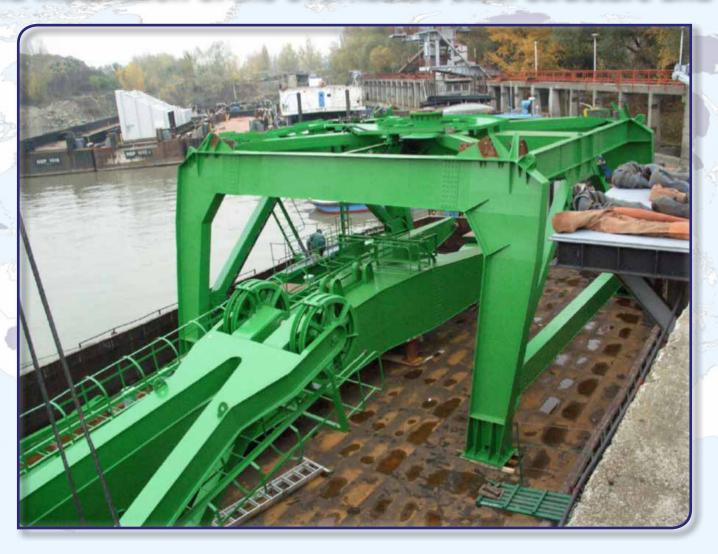

### Modernization of a GANZ-type double-jib level-luffing portal crane Overhauling of steel structure and machinery

## Modernization of a GANZ-type double-jib level-luffing portal crane Overhauling of steel structure and machinery