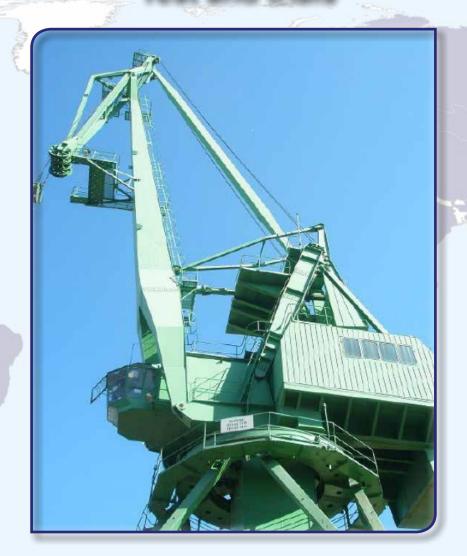

#### CRANE MODERNIZATION

16/27 t x 33/21 m – capacity GANZ type Double-Jib Level-Luffing Portal Crane

for Brodosplit Shipyard Split (Croatia) 2006

#### Modernization of a GANZ-type double-jib level-luffing portal crane