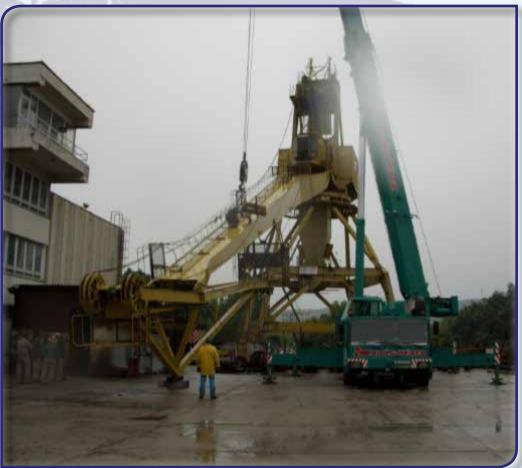

### Modernization of a GANZ-type double-jib level-luffing portal crane Overhauling of steel structure and machinery

## Modernization of a GANZ-type double-jib level-luffing portal crane Overhauling of steel structure and machinery