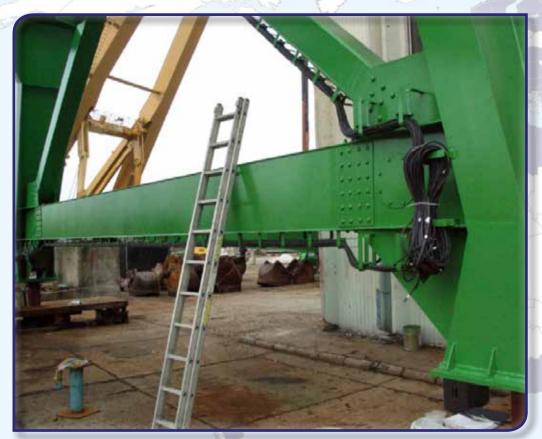

### Modernization of a GANZ-type double-jib level-luffing portal crane Overhauling of steel structure and machinery

## Modernization of a GANZ-type double-jib level-luffing portal crane Overhauling of steel structure and machinery