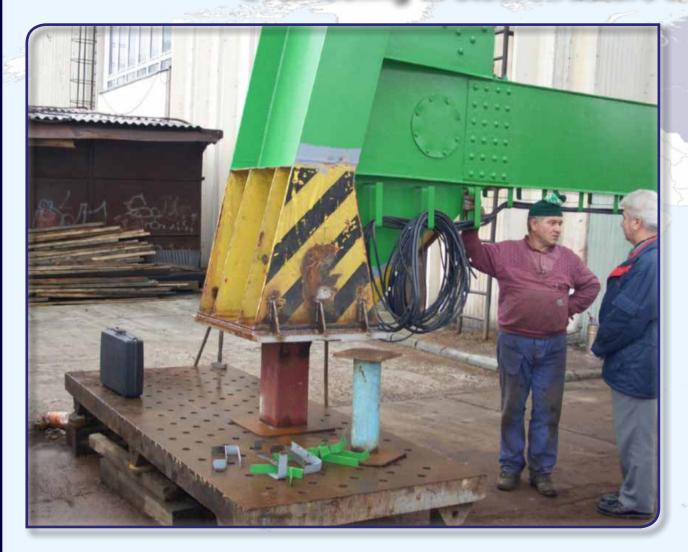

### Modernization of a GANZ-type double-jib level-luffing portal crane Overhauling of steel structure and machinery

## Modernization of a GANZ-type double-jib level-luffing portal crane Overhauling of steel structure and machinery