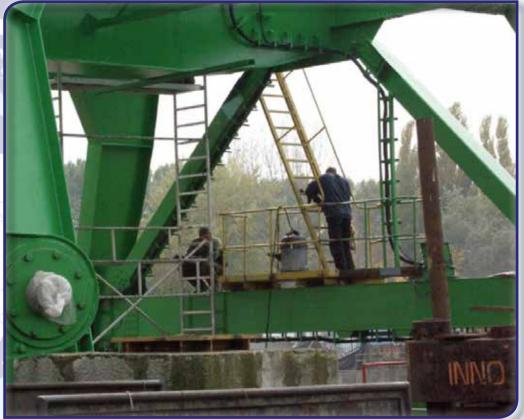

#### Modernization of a GANZ-type double-jib level-luffing portal crane Test and trials

16/27 t x 33/21 m – capacity GANZ type Double-Jib Level-Luffing Portal Crane

for Brodosplit Shipyard Split (Croatia) 2006
Thank you for you attention!
www.ganztrading.hu