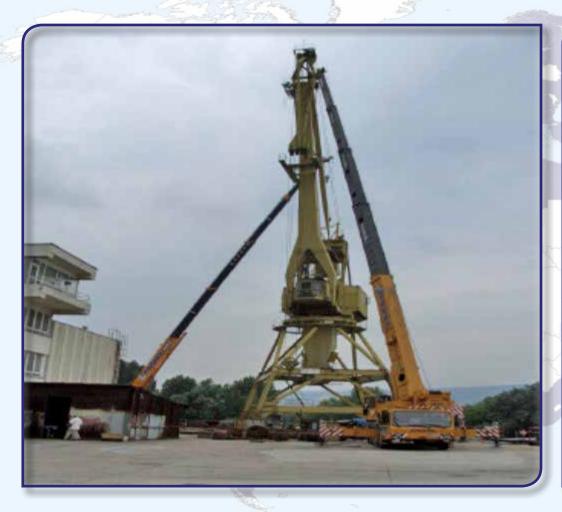

### Modernization of a GANZ-type double-jib level-luffing portal crane Overhauling of steel structure and machinery

## Modernization of a GANZ-type double-jib level-luffing portal crane Overhauling of steel structure and machinery